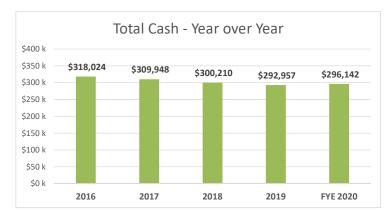

## Oakledge Financial Summary thru June 30, 2020

|                                   | 2015 Final     | 2016 Final     | 2017 Final     | 2018 Final     | 2019 Final     | 2020 Budget    | 2020 YTD                              | 2020 YE Forecast Comments                    |
|-----------------------------------|----------------|----------------|----------------|----------------|----------------|----------------|---------------------------------------|----------------------------------------------|
| OPERATING FUND                    |                |                |                |                |                |                |                                       |                                              |
| INCOME                            |                |                |                |                | 1              |                |                                       |                                              |
| Annual Assessments                | 139,200        | 140,300        | 142,600        | 140,600        | 156,000        | 158,600        | 150,790                               | 158,600                                      |
| Interest                          | 22             | 32             | 16             | 33             | 54             | 35             | 0                                     | 79                                           |
| Other                             | <u>o</u>       | <u>280</u>     | <u>0</u>       | <u>0</u>       | 0              | <u>0</u>       | <u>0</u>                              | <u>0</u>                                     |
| TOTAL INCOME                      | 139,222        | 140,612        | 142,616        | 140,633        | 156,054        | 158,635        | 150,790                               | 158,679                                      |
|                                   |                |                |                |                |                |                |                                       |                                              |
| EXPENSES                          |                |                |                |                |                |                |                                       |                                              |
| Maintenance Contract              | 73,999         | 78,556         | 79,566         | 81,440         | 83,100         | 86,000         | 51,425                                | 85,593                                       |
| Repairs/Genl Maint                | 27,129         | 16,865         | 17,090         | 34,250         | 20,701         | 23,000         | 6,174                                 | 21,513                                       |
| Roads                             | 16,390         | 21,667         | 13,014         | 20,032         | 16,116         | 21,200         | 4,329                                 | 20,000                                       |
| Electric                          | 8,592          | 6,656          | 5,561          | 6,735          | 7,077          | 8,000          | 5,276                                 | 7,360                                        |
| General/Admin                     | 193            | 682            | 303            | 430            | 611            | 600            | 626                                   | 700 Taxes, web hosting                       |
| Insurance                         | 12,028         | 12,030         | 7,201          | 7,705          | 8,068          | 7,500          | 8,828                                 | 8,828                                        |
| Operating Expenses - Other        | 0              | 0              | 0              | 0              | 0              | 0              | 0                                     | 0                                            |
| Telephone / Internet              | <u>1,160</u>   | <u>1,062</u>   | <u>1,089</u>   | <u>1,096</u>   | <u>1,395</u>   | <u>1,100</u>   | <u>819</u>                            | 1,400 Comcast internet & basic phone line    |
| TOTAL EXPENSES                    | 139,490        | 137,517        | 123,824        | 151,687        | 137,253        | 147,400        | 77,478                                | 145,394                                      |
|                                   | ,              |                |                |                |                | ,              | , -                                   |                                              |
| YEAR NET INCOME BALANCE           | (268)          | 3,095          | 18,793         | (11,055)       | 18,987         | 11,235         | 73,312                                | 13,285                                       |
| Operating Contribution to Reserve | (13,374)       | 0              | (9,900)        | 0              | (10,000)       | (10,000)       | 0                                     | (15,000)                                     |
| Transfer from reserve             | 11,419         | 48,000         | 47,800         | 33,678         | 74,322         | 75,000         | 1,800                                 | 75,000                                       |
| Reserve Fund Expenses             | (10,963)       | (45,105)       | (54,820)       | (33,678)       | (48,200)       | (75,000)       | (1,800)                               | (75,000)                                     |
| Prior Year Balance Forward        | 15,250         | 2,064          | 8,054          | 9,927          | (1,127)        | 33,981         | 33,981                                | 33,981                                       |
| NET BALANCE                       | 2,064          | 8,054          | 9,927          | (1,127)        | 33,981         | 35,216         | 107,293                               | 32,266                                       |
| NET BALANGE                       | 2,004          | 0,034          | 3,321          | (1,121)        | 33,301         | 33,210         | 107,233                               | 32,200                                       |
| WATERFRONT FUND                   |                |                | <del></del>    |                | $\vdash$       |                |                                       |                                              |
| Receipts                          | 15,610         | 14,795         | 16,535         | 17,250         | 17,375         | 16,000         | 7,300                                 | 19,000                                       |
| Disbursements                     | (10,514)       | (9,455)        | (8,642)        | (10,840)       | (9,866)        | (12,000)       | (5,248)                               | (11,000)                                     |
| Contribution to Reserve Fund      | (10,514)       | (19,000)       | (8,000)        | (7,000)        | (7,000)        | (4,000)        | (3,240)                               | (5,000)                                      |
| Balance Forward                   | 11,492         | 16,587         | 2,927          | 2,820          | 2,230          | 2,739          | 2,739                                 | 2,739                                        |
|                                   |                |                |                |                | 1              |                |                                       |                                              |
| NET BALANCE                       | 16,587         | 2,927          | 2,820          | 2,230          | 2,739          | 2,739          | 4,792                                 | 5,739                                        |
| DECEDIAL CINID                    |                |                |                |                | $\vdash$       |                |                                       |                                              |
| RESERVE FUND                      |                |                |                |                | 1              |                |                                       |                                              |
| RECEIPTS Membership Fees          | 7,500          | 7,500          | 15,000         | 30,000         | 15,000         | 15,000         | 0                                     | F2 F00 Forecasting 7 calca in 2020           |
| Operating Fund Contribution       | 13,374         | 7,500          | 9,900          | 30,000         | 10,000         | 10,000         | 0                                     | 52,500 Forecasting 7 sales in 2020<br>15,000 |
| Waterfront Fund Contribution      | 13,374         | 19,000         | 8,000          | 7,000          | 7,000          | 4,000          | 0                                     | 5,000                                        |
| Dues Fund Contribution            | l "I           | 7,000          | 0,000          | 0,000          | 7,000          | 4,000          | 0                                     | 0                                            |
| Interest                          | <u>1,036</u>   | 1,015          | 1,100          | 91 <u>5</u>    | <u>838</u>     | 1,100          | <u>2,039</u>                          | 2,400 Higher interest rate CD's @ BHFS       |
|                                   |                |                |                |                |                |                | · · · · · · · · · · · · · · · · · · · |                                              |
| TOTAL RECEIPTS                    | 21,910         | 34,515         | 34,000         | 37,915         | 32,838         | 30,100         | 2,039                                 | 74,900                                       |
|                                   |                |                |                |                | 1              |                |                                       |                                              |
| DISBURSEMENTS                     | اا             | 40.005         |                | 60.075         | 6.50           | 05.05          | _                                     | 05 000 0 0 0 0 0 0 0 0 0 0 0 0 0 0 0 0       |
| Expenditures                      | 11,419         | 43,000         | 36,258         | 23,875         | 64,504         | 65,000         | 0                                     | 65,000 Great room; Bathroom final misc items |
| Discretionary (Contingonary)      | ا ہا           | F 000          | 0.760          | 0 000          | 0 040          | 10,000         | 1 000                                 | 10 000 Piano, Web site redesign              |
| Discretionary (Contingency)       | <u>0</u>       | <u>5,000</u>   | 9,760          | <u>9,803</u>   | <u>9,818</u>   | 10,000         | <u>1,800</u>                          | 10,000                                       |
| TOTAL DISBURSEMENTS               | 11,419         | 48,000         | 46,017         | 33,678         | 74,322         | 75,000         | 1,800                                 | 75,000                                       |
|                                   | 1              | 1              | 1 . 1          |                | 1 . 1          | ]              |                                       |                                              |
| YEAR BALANCE                      | 10,491         | (13,485)       | (12,017)       | 4,237          | (41,484)       | (44,900)       | 239                                   | (100)                                        |
| BALANCE FORWARD                   | <u>307,006</u> | <u>317,497</u> | <u>304,012</u> | <u>291,994</u> | <u>296,232</u> | <u>254,748</u> | <u>254,748</u>                        | <u>254,748</u>                               |
| NET BALANCE                       | 317,497        | 304,012        | 291,994        | 296,232        | 254,748        | 209,848        | 254,987                               | 254,648                                      |
|                                   |                |                |                |                |                |                |                                       |                                              |
| DUES FUND                         | 1              |                | 1              | 1              | 1              |                |                                       |                                              |
| Receipts                          | 3,050          | 3,050          | 3,100          | 3,050          | 3,000          | 3,050          | 2,900                                 | 3,000                                        |
| Disbursements                     | (1,572)        | (1,552)        | (925)          | (5,380)        | (4,388)        | (3,000)        | (109)                                 |                                              |
| Contribution to Reserve Fund      | 0              | (7,000)        | 0              | 0              | 0              | 0              | 0                                     | 0                                            |
| Balance Forward                   | <u>7,054</u>   | <u>8,533</u>   | <u>3,031</u>   | <u>5,206</u>   | <u>2,876</u>   | <u>1,488</u>   | <u>1,488</u>                          | <u>1,488</u>                                 |
| NET BALANCE                       | 8,533          | 3,031          | 5,206          | 2,876          | 1,488          | 1,538          | 4,280                                 | 3,488                                        |
|                                   |                |                |                |                |                |                |                                       |                                              |
| CASH SUMMARY                      |                |                |                |                |                |                |                                       |                                              |
| Operating Fund                    | 2,064          | 8,054          | 9,927          | -1,127         | 33,981         | 35,216         | 107,293                               | 32,266                                       |
| Reserve Fund                      | 317,497        | 304,012        | 291,994        | 296,232        | 254,748        | 209,848        | 254,987                               | 254,648                                      |
| Dues Fund                         | 8,533          | 3,031          | 5,206          | 2,876          | 1,488          | 1,538          | 4,280                                 | 3,488                                        |
| Waterfront fund                   | <u>16,587</u>  | 2,927          | 2,820          | 2,230          | 2,739          | <u>2,739</u>   | 4,792                                 | <u>5,739</u>                                 |
| TOTAL CASH                        | \$344,681      | \$318,024      | \$309,948      | \$300,210      | \$292,957      | \$249,342      | \$371,351                             | \$296,142                                    |