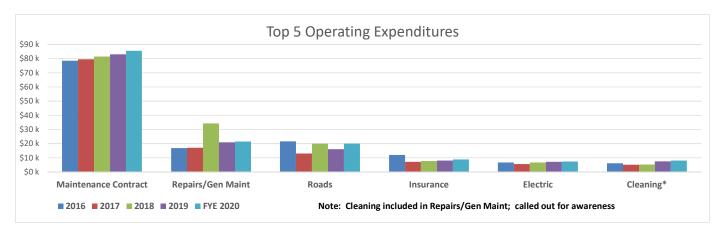

## Oakledge Financial Summary thru June 30, 2020

|                                   | 2015 Final     | 2016 Final     | 2017 Final     | 2018 Final     | 2019 Final     | 2020 Budget    | 2020 YTD                              | 2020 YE Forecast Comments                    |
|-----------------------------------|----------------|----------------|----------------|----------------|----------------|----------------|---------------------------------------|----------------------------------------------|
| OPERATING FUND                    |                |                |                |                |                |                |                                       |                                              |
| INCOME                            |                |                |                |                | 1              |                |                                       |                                              |
| Annual Assessments                | 139,200        | 140,300        | 142,600        | 140,600        | 156,000        | 158,600        | 150,790                               | 158,600                                      |
| Interest                          | 22             | 32             | 16             | 33             | 54             | 35             | 0                                     | 79                                           |
| Other                             | <u>o</u>       | <u>280</u>     | <u>0</u>       | <u>0</u>       | 0              | <u>0</u>       | <u>0</u>                              | <u>0</u>                                     |
| TOTAL INCOME                      | 139,222        | 140,612        | 142,616        | 140,633        | 156,054        | 158,635        | 150,790                               | 158,679                                      |
|                                   |                |                |                |                |                |                |                                       |                                              |
| EXPENSES                          |                |                |                |                |                |                |                                       |                                              |
| Maintenance Contract              | 73,999         | 78,556         | 79,566         | 81,440         | 83,100         | 86,000         | 51,425                                | 85,593                                       |
| Repairs/Genl Maint                | 27,129         | 16,865         | 17,090         | 34,250         | 20,701         | 23,000         | 6,174                                 | 21,513                                       |
| Roads                             | 16,390         | 21,667         | 13,014         | 20,032         | 16,116         | 21,200         | 4,329                                 | 20,000                                       |
| Electric                          | 8,592          | 6,656          | 5,561          | 6,735          | 7,077          | 8,000          | 5,276                                 | 7,360                                        |
| General/Admin                     | 193            | 682            | 303            | 430            | 611            | 600            | 626                                   | 700 Taxes, web hosting                       |
| Insurance                         | 12,028         | 12,030         | 7,201          | 7,705          | 8,068          | 7,500          | 8,828                                 | 8,828                                        |
| Operating Expenses - Other        | 0              | 0              | 0              | 0              | 0              | 0              | 0                                     | 0                                            |
| Telephone / Internet              | <u>1,160</u>   | <u>1,062</u>   | <u>1,089</u>   | <u>1,096</u>   | <u>1,395</u>   | <u>1,100</u>   | <u>819</u>                            | 1,400 Comcast internet & basic phone line    |
| TOTAL EXPENSES                    | 139,490        | 137,517        | 123,824        | 151,687        | 137,253        | 147,400        | 77,478                                | 145,394                                      |
|                                   | ,              |                |                |                |                | ,              | , -                                   |                                              |
| YEAR NET INCOME BALANCE           | (268)          | 3,095          | 18,793         | (11,055)       | 18,987         | 11,235         | 73,312                                | 13,285                                       |
| Operating Contribution to Reserve | (13,374)       | 0              | (9,900)        | 0              | (10,000)       | (10,000)       | 0                                     | (15,000)                                     |
| Transfer from reserve             | 11,419         | 48,000         | 47,800         | 33,678         | 74,322         | 75,000         | 1,800                                 | 75,000                                       |
| Reserve Fund Expenses             | (10,963)       | (45,105)       | (54,820)       | (33,678)       | (48,200)       | (75,000)       | (1,800)                               | (75,000)                                     |
| Prior Year Balance Forward        | 15,250         | 2,064          | 8,054          | 9,927          | (1,127)        | 33,981         | 33,981                                | 33,981                                       |
| NET BALANCE                       | 2,064          | 8,054          | 9,927          | (1,127)        | 33,981         | 35,216         | 107,293                               | 32,266                                       |
| NET BALANGE                       | 2,004          | 0,034          | 3,321          | (1,121)        | 33,301         | 33,210         | 107,233                               | 32,200                                       |
| WATERFRONT FUND                   |                |                | <del></del>    |                | $\vdash$       |                |                                       |                                              |
| Receipts                          | 15,610         | 14,795         | 16,535         | 17,250         | 17,375         | 16,000         | 7,300                                 | 19,000                                       |
| Disbursements                     | (10,514)       | (9,455)        | (8,642)        | (10,840)       | (9,866)        | (12,000)       | (5,248)                               | (11,000)                                     |
| Contribution to Reserve Fund      | (10,514)       | (19,000)       | (8,000)        | (7,000)        | (7,000)        | (4,000)        | (3,240)                               | (5,000)                                      |
| Balance Forward                   | 11,492         | 16,587         | 2,927          | 2,820          | 2,230          | 2,739          | 2,739                                 | 2,739                                        |
|                                   |                |                |                |                | 1              |                |                                       |                                              |
| NET BALANCE                       | 16,587         | 2,927          | 2,820          | 2,230          | 2,739          | 2,739          | 4,792                                 | 5,739                                        |
| DECEDIAL CINID                    |                |                |                |                | $\vdash$       |                |                                       |                                              |
| RESERVE FUND                      |                |                |                |                | 1              |                |                                       |                                              |
| RECEIPTS Membership Fees          | 7,500          | 7,500          | 15,000         | 30,000         | 15,000         | 15,000         | 0                                     | F2 F00 Forecasting 7 calca in 2020           |
| Operating Fund Contribution       | 13,374         | 7,500          | 9,900          | 30,000         | 10,000         | 10,000         | 0                                     | 52,500 Forecasting 7 sales in 2020<br>15,000 |
| Waterfront Fund Contribution      | 13,374         | 19,000         | 8,000          | 7,000          | 7,000          | 4,000          | 0                                     | 5,000                                        |
| Dues Fund Contribution            | l "I           | 7,000          | 0,000          | 0,000          | 7,000          | 4,000          | 0                                     | 0                                            |
| Interest                          | <u>1,036</u>   | 1,015          | 1,100          | 91 <u>5</u>    | <u>838</u>     | 1,100          | <u>2,039</u>                          | 2,400 Higher interest rate CD's @ BHFS       |
|                                   |                |                |                |                |                |                | · · · · · · · · · · · · · · · · · · · |                                              |
| TOTAL RECEIPTS                    | 21,910         | 34,515         | 34,000         | 37,915         | 32,838         | 30,100         | 2,039                                 | 74,900                                       |
|                                   |                |                |                |                | 1              |                |                                       |                                              |
| DISBURSEMENTS                     | اا             | 40.005         |                | 60.075         | 6.50           | 05.05          | _                                     | 05 000 0 0 0 0 0 0 0 0 0 0 0 0 0 0 0 0       |
| Expenditures                      | 11,419         | 43,000         | 36,258         | 23,875         | 64,504         | 65,000         | 0                                     | 65,000 Great room; Bathroom final misc items |
| Discretionary (Contingonary)      | ا ہا           | F 000          | 0.760          | 0 000          | 0 040          | 10,000         | 1 000                                 | 10 000 Piano, Web site redesign              |
| Discretionary (Contingency)       | <u>0</u>       | <u>5,000</u>   | 9,760          | <u>9,803</u>   | <u>9,818</u>   | 10,000         | <u>1,800</u>                          | 10,000                                       |
| TOTAL DISBURSEMENTS               | 11,419         | 48,000         | 46,017         | 33,678         | 74,322         | 75,000         | 1,800                                 | 75,000                                       |
|                                   | 1              | 1              | 1 . 1          |                | 1 . 1          | ]              |                                       |                                              |
| YEAR BALANCE                      | 10,491         | (13,485)       | (12,017)       | 4,237          | (41,484)       | (44,900)       | 239                                   | (100)                                        |
| BALANCE FORWARD                   | <u>307,006</u> | <u>317,497</u> | <u>304,012</u> | <u>291,994</u> | <u>296,232</u> | <u>254,748</u> | <u>254,748</u>                        | <u>254,748</u>                               |
| NET BALANCE                       | 317,497        | 304,012        | 291,994        | 296,232        | 254,748        | 209,848        | 254,987                               | 254,648                                      |
|                                   |                |                |                |                |                |                |                                       |                                              |
| DUES FUND                         | 1              |                | 1              | 1              | 1              |                |                                       |                                              |
| Receipts                          | 3,050          | 3,050          | 3,100          | 3,050          | 3,000          | 3,050          | 2,900                                 | 3,000                                        |
| Disbursements                     | (1,572)        | (1,552)        | (925)          | (5,380)        | (4,388)        | (3,000)        | (109)                                 |                                              |
| Contribution to Reserve Fund      | 0              | (7,000)        | 0              | 0              | 0              | 0              | 0                                     | 0                                            |
| Balance Forward                   | <u>7,054</u>   | <u>8,533</u>   | <u>3,031</u>   | <u>5,206</u>   | <u>2,876</u>   | <u>1,488</u>   | <u>1,488</u>                          | <u>1,488</u>                                 |
| NET BALANCE                       | 8,533          | 3,031          | 5,206          | 2,876          | 1,488          | 1,538          | 4,280                                 | 3,488                                        |
|                                   |                |                |                |                |                |                |                                       |                                              |
| CASH SUMMARY                      |                |                |                |                |                |                |                                       |                                              |
| Operating Fund                    | 2,064          | 8,054          | 9,927          | -1,127         | 33,981         | 35,216         | 107,293                               | 32,266                                       |
| Reserve Fund                      | 317,497        | 304,012        | 291,994        | 296,232        | 254,748        | 209,848        | 254,987                               | 254,648                                      |
| Dues Fund                         | 8,533          | 3,031          | 5,206          | 2,876          | 1,488          | 1,538          | 4,280                                 | 3,488                                        |
| Waterfront fund                   | <u>16,587</u>  | 2,927          | 2,820          | 2,230          | 2,739          | <u>2,739</u>   | 4,792                                 | <u>5,739</u>                                 |
| TOTAL CASH                        | \$344,681      | \$318,024      | \$309,948      | \$300,210      | \$292,957      | \$249,342      | \$371,351                             | \$296,142                                    |