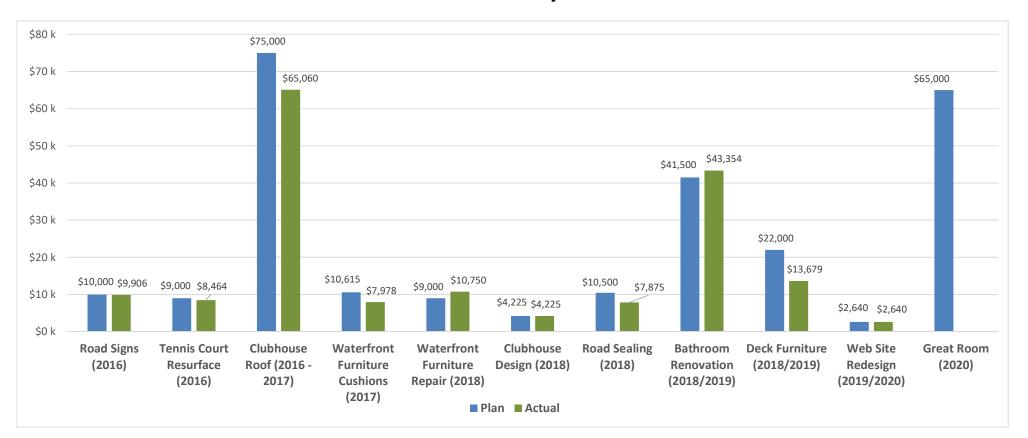

|
| Dues Fund                         | 8,533          | 3,031          | 5,206          | 2,876          | 1,488          | 1,538          | 4,280                                 | 3,488                                        |
| Waterfront fund                   | <u>16,587</u>  | 2,927          | 2,820          | 2,230          | 2,739          | <u>2,739</u>   | 4,792                                 | <u>5,739</u>                                 |
| TOTAL CASH                        | \$344,681      | \$318,024      | \$309,948      | \$300,210      | \$292,957      | \$249,342      | \$371,351                             | \$296,142                                    |

## Oakledge Association 2020 Treasurer Report

## Plan vs. Actual Project Review