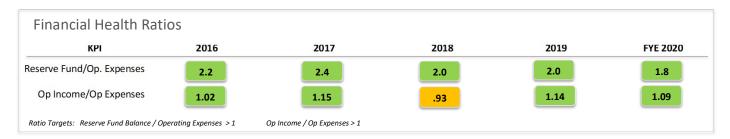

## Oakledge Financial Summary thru June 30, 2020

|                                   | 2015 Final     | 2016 Final     | 2017 Final     | 2018 Final     | 2019 Final     | 2020 Budget    | 2020 YTD                              | 2020 YE Forecast Comments                    |
|-----------------------------------|----------------|----------------|----------------|----------------|----------------|----------------|---------------------------------------|----------------------------------------------|
| OPERATING FUND                    |                |                |                |                |                |                |                                       |                                              |
| INCOME                            |                |                |                |                | 1              |                |                                       |                                              |
| Annual Assessments                | 139,200        | 140,300        | 142,600        | 140,600        | 156,000        | 158,600        | 150,790                               | 158,600                                      |
| Interest                          | 22             | 32             | 16             | 33             | 54             | 35             | 0                                     | 79                                           |
| Other                             | <u>o</u>       | <u>280</u>     | <u>0</u>       | <u>0</u>       | 0              | <u>0</u>       | <u>0</u>                              | <u>0</u>                                     |
| TOTAL INCOME                      | 139,222        | 140,612        | 142,616        | 140,633        | 156,054        | 158,635        | 150,790                               | 158,679                                      |
|                                   |                |                |                |                |                |                |                                       |                                              |
| EXPENSES                          |                |                |                |                |                |                |                                       |                                              |
| Maintenance Contract              | 73,999         | 78,556         | 79,566         | 81,440         | 83,100         | 86,000         | 51,425                                | 85,593                                       |
| Repairs/Genl Maint                | 27,129         | 16,865         | 17,090         | 34,250         | 20,701         | 23,000         | 6,174                                 | 21,513                                       |
| Roads                             | 16,390         | 21,667         | 13,014         | 20,032         | 16,116         | 21,200         | 4,329                                 | 20,000                                       |
| Electric                          | 8,592          | 6,656          | 5,561          | 6,735          | 7,077          | 8,000          | 5,276                                 | 7,360                                        |
| General/Admin                     | 193            | 682            | 303            | 430            | 611            | 600            | 626                                   | 700 Taxes, web hosting                       |
| Insurance                         | 12,028         | 12,030         | 7,201          | 7,705          | 8,068          | 7,500          | 8,828                                 | 8,828                                        |
| Operating Expenses - Other        | 0              | 0              | 0              | 0              | 0              | 0              | 0                                     | 0                                            |
| Telephone / Internet              | <u>1,160</u>   | <u>1,062</u>   | <u>1,089</u>   | <u>1,096</u>   | <u>1,395</u>   | <u>1,100</u>   | <u>819</u>                            | 1,400 Comcast internet & basic phone line    |
| TOTAL EXPENSES                    | 139,490        | 137,517        | 123,824        | 151,687        | 137,253        | 147,400        | 77,478                                | 145,394                                      |
|                                   | ,              |                |                |                |                | ,              | , -                                   |                                              |
| YEAR NET INCOME BALANCE           | (268)          | 3,095          | 18,793         | (11,055)       | 18,987         | 11,235         | 73,312                                | 13,285                                       |
| Operating Contribution to Reserve | (13,374)       | 0              | (9,900)        | 0              | (10,000)       | (10,000)       | 0                                     | (15,000)                                     |
| Transfer from reserve             | 11,419         | 48,000         | 47,800         | 33,678         | 74,322         | 75,000         | 1,800                                 | 75,000                                       |
| Reserve Fund Expenses             | (10,963)       | (45,105)       | (54,820)       | (33,678)       | (48,200)       | (75,000)       | (1,800)                               | (75,000)                                     |
| Prior Year Balance Forward        | 15,250         | 2,064          | 8,054          | 9,927          | (1,127)        | 33,981         | 33,981                                | 33,981                                       |
| NET BALANCE                       | 2,064          | 8,054          | 9,927          | (1,127)        | 33,981         | 35,216         | 107,293                               | 32,266                                       |
| NET BALANGE                       | 2,004          | 0,034          | 3,321          | (1,121)        | 33,301         | 33,210         | 107,233                               | 32,200                                       |
| WATERFRONT FUND                   |                |                | <del></del>    |                | $\vdash$       |                |                                       |                                              |
| Receipts                          | 15,610         | 14,795         | 16,535         | 17,250         | 17,375         | 16,000         | 7,300                                 | 19,000                                       |
| Disbursements                     | (10,514)       | (9,455)        | (8,642)        | (10,840)       | (9,866)        | (12,000)       | (5,248)                               | (11,000)                                     |
| Contribution to Reserve Fund      | (10,514)       | (19,000)       | (8,000)        | (7,000)        | (7,000)        | (4,000)        | (3,240)                               | (5,000)                                      |
| Balance Forward                   | 11,492         | 16,587         | 2,927          | 2,820          | 2,230          | 2,739          | 2,739                                 | 2,739                                        |
|                                   |                |                |                |                | 1              |                |                                       |                                              |
| NET BALANCE                       | 16,587         | 2,927          | 2,820          | 2,230          | 2,739          | 2,739          | 4,792                                 | 5,739                                        |
| DECEDIAL CINID                    |                |                |                |                | $\vdash$       |                |                                       |                                              |
| RESERVE FUND                      |                |                |                |                | 1              |                |                                       |                                              |
| RECEIPTS Membership Fees          | 7,500          | 7,500          | 15,000         | 30,000         | 15,000         | 15,000         | 0                                     | F2 F00 Forecasting 7 calca in 2020           |
| Operating Fund Contribution       | 13,374         | 7,500          | 9,900          | 30,000         | 10,000         | 10,000         | 0                                     | 52,500 Forecasting 7 sales in 2020<br>15,000 |
| Waterfront Fund Contribution      | 13,374         | 19,000         | 8,000          | 7,000          | 7,000          | 4,000          | 0                                     | 5,000                                        |
| Dues Fund Contribution            | l "I           | 7,000          | 0,000          | 0,000          | 7,000          | 4,000          | 0                                     | 0                                            |
| Interest                          | <u>1,036</u>   | 1,015          | 1,100          | 91 <u>5</u>    | <u>838</u>     | 1,100          | <u>2,039</u>                          | 2,400 Higher interest rate CD's @ BHFS       |
|                                   |                |                |                |                |                |                | · · · · · · · · · · · · · · · · · · · |                                              |
| TOTAL RECEIPTS                    | 21,910         | 34,515         | 34,000         | 37,915         | 32,838         | 30,100         | 2,039                                 | 74,900                                       |
|                                   |                |                |                |                | 1              |                |                                       |                                              |
| DISBURSEMENTS                     | اا             | 40.005         |                | 60.075         | 6.50           | 05.05          | _                                     | 05 000 0 0 0 0 0 0 0 0 0 0 0 0 0 0 0 0       |
| Expenditures                      | 11,419         | 43,000         | 36,258         | 23,875         | 64,504         | 65,000         | 0                                     | 65,000 Great room; Bathroom final misc items |
| Discretionary (Contingonary)      | ا ہا           | F 000          | 0.760          | 0 000          | 0 040          | 10,000         | 1 000                                 | 10 000 Piano, Web site redesign              |
| Discretionary (Contingency)       | <u>0</u>       | <u>5,000</u>   | 9,760          | <u>9,803</u>   | <u>9,818</u>   | 10,000         | <u>1,800</u>                          | 10,000                                       |
| TOTAL DISBURSEMENTS               | 11,419         | 48,000         | 46,017         | 33,678         | 74,322         | 75,000         | 1,800                                 | 75,000                                       |
|                                   | 1              | 1              | 1 . 1          |                | 1 . 1          | ]              |                                       |                                              |
| YEAR BALANCE                      | 10,491         | (13,485)       | (12,017)       | 4,237          | (41,484)       | (44,900)       | 239                                   | (100)                                        |
| BALANCE FORWARD                   | <u>307,006</u> | <u>317,497</u> | <u>304,012</u> | <u>291,994</u> | <u>296,232</u> | <u>254,748</u> | <u>254,748</u>                        | <u>254,748</u>                               |
| NET BALANCE                       | 317,497        | 304,012        | 291,994        | 296,232        | 254,748        | 209,848        | 254,987                               | 254,648                                      |
|                                   |                |                |                |                |                |                |                                       |                                              |
| DUES FUND                         | 1              |                | 1              | 1              | 1              |                |                                       |                                              |
| Receipts                          | 3,050          | 3,050          | 3,100          | 3,050          | 3,000          | 3,050          | 2,900                                 | 3,000                                        |
| Disbursements                     | (1,572)        | (1,552)        | (925)          | (5,380)        | (4,388)        | (3,000)        | (109)                                 |                                              |
| Contribution to Reserve Fund      | 0              | (7,000)        | 0              | 0              | 0              | 0              | 0                                     | 0                                            |
| Balance Forward                   | <u>7,054</u>   | <u>8,533</u>   | <u>3,031</u>   | <u>5,206</u>   | <u>2,876</u>   | <u>1,488</u>   | <u>1,488</u>                          | <u>1,488</u>                                 |
| NET BALANCE                       | 8,533          | 3,031          | 5,206          | 2,876          | 1,488          | 1,538          | 4,280                                 | 3,488                                        |
|                                   |                |                |                |                |                |                |                                       |                                              |
| CASH SUMMARY                      |                |                |                |                |                |                |                                       |                                              |
| Operating Fund                    | 2,064          | 8,054          | 9,927          | -1,127         | 33,981         | 35,216         | 107,293                               | 32,266                                       |
| Reserve Fund                      | 317,497        | 304,012        | 291,994        | 296,232        | 254,748        | 209,848        | 254,987                               | 254,648                                      |
| Dues Fund                         | 8,533          | 3,031          | 5,206          | 2,876          | 1,488          | 1,538          | 4,280                                 | 3,488                                        |
| Waterfront fund                   | <u>16,587</u>  | 2,927          | 2,820          | 2,230          | 2,739          | <u>2,739</u>   | 4,792                                 | <u>5,739</u>                                 |
| TOTAL CASH                        | \$344,681      | \$318,024      | \$309,948      | \$300,210      | \$292,957      | \$249,342      | \$371,351                             | \$296,142                                    |