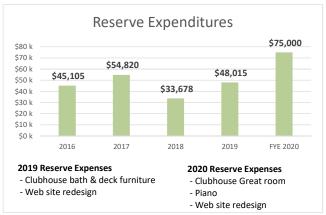

## Oakledge Financial Summary thru June 30, 2020

|                                   | 2015 Final     | 2016 Final     | 2017 Final     | 2018 Final     | 2019 Final     | 2020 Budget    | 2020 YTD                              | 2020 YE Forecast Comments                    |
|-----------------------------------|----------------|----------------|----------------|----------------|----------------|----------------|---------------------------------------|----------------------------------------------|
| OPERATING FUND                    |                |                |                |                |                |                |                                       |                                              |
| INCOME                            |                |                |                |                | 1              |                |                                       |                                              |
| Annual Assessments                | 139,200        | 140,300        | 142,600        | 140,600        | 156,000        | 158,600        | 150,790                               | 158,600                                      |
| Interest                          | 22             | 32             | 16             | 33             | 54             | 35             | 0                                     | 79                                           |
| Other                             | <u>o</u>       | <u>280</u>     | <u>0</u>       | <u>0</u>       | 0              | <u>0</u>       | <u>0</u>                              | <u>0</u>                                     |
| TOTAL INCOME                      | 139,222        | 140,612        | 142,616        | 140,633        | 156,054        | 158,635        | 150,790                               | 158,679                                      |
|                                   |                |                |                |                |                |                |                                       |                                              |
| EXPENSES                          |                |                |                |                |                |                |                                       |                                              |
| Maintenance Contract              | 73,999         | 78,556         | 79,566         | 81,440         | 83,100         | 86,000         | 51,425                                | 85,593                                       |
| Repairs/Genl Maint                | 27,129         | 16,865         | 17,090         | 34,250         | 20,701         | 23,000         | 6,174                                 | 21,513                                       |
| Roads                             | 16,390         | 21,667         | 13,014         | 20,032         | 16,116         | 21,200         | 4,329                                 | 20,000                                       |
| Electric                          | 8,592          | 6,656          | 5,561          | 6,735          | 7,077          | 8,000          | 5,276                                 | 7,360                                        |
| General/Admin                     | 193            | 682            | 303            | 430            | 611            | 600            | 626                                   | 700 Taxes, web hosting                       |
| Insurance                         | 12,028         | 12,030         | 7,201          | 7,705          | 8,068          | 7,500          | 8,828                                 | 8,828                                        |
| Operating Expenses - Other        | 0              | 0              | 0              | 0              | 0              | 0              | 0                                     | 0                                            |
| Telephone / Internet              | <u>1,160</u>   | <u>1,062</u>   | <u>1,089</u>   | <u>1,096</u>   | <u>1,395</u>   | <u>1,100</u>   | <u>819</u>                            | 1,400 Comcast internet & basic phone line    |
| TOTAL EXPENSES                    | 139,490        | 137,517        | 123,824        | 151,687        | 137,253        | 147,400        | 77,478                                | 145,394                                      |
|                                   | ,              |                |                |                |                | ,              | , -                                   |                                              |
| YEAR NET INCOME BALANCE           | (268)          | 3,095          | 18,793         | (11,055)       | 18,987         | 11,235         | 73,312                                | 13,285                                       |
| Operating Contribution to Reserve | (13,374)       | 0              | (9,900)        | 0              | (10,000)       | (10,000)       | 0                                     | (15,000)                                     |
| Transfer from reserve             | 11,419         | 48,000         | 47,800         | 33,678         | 74,322         | 75,000         | 1,800                                 | 75,000                                       |
| Reserve Fund Expenses             | (10,963)       | (45,105)       | (54,820)       | (33,678)       | (48,200)       | (75,000)       | (1,800)                               | (75,000)                                     |
| Prior Year Balance Forward        | 15,250         | 2,064          | 8,054          | 9,927          | (1,127)        | 33,981         | 33,981                                | 33,981                                       |
| NET BALANCE                       | 2,064          | 8,054          | 9,927          | (1,127)        | 33,981         | 35,216         | 107,293                               | 32,266                                       |
| NET BALANGE                       | 2,004          | 0,034          | 3,321          | (1,121)        | 33,301         | 33,210         | 107,233                               | 32,200                                       |
| WATERFRONT FUND                   |                |                | <del></del>    |                | $\vdash$       |                |                                       |                                              |
| Receipts                          | 15,610         | 14,795         | 16,535         | 17,250         | 17,375         | 16,000         | 7,300                                 | 19,000                                       |
| Disbursements                     | (10,514)       | (9,455)        | (8,642)        | (10,840)       | (9,866)        | (12,000)       | (5,248)                               | (11,000)                                     |
| Contribution to Reserve Fund      | (10,514)       | (19,000)       | (8,000)        | (7,000)        | (7,000)        | (4,000)        | (3,240)                               | (5,000)                                      |
| Balance Forward                   | 11,492         | 16,587         | 2,927          | 2,820          | 2,230          | 2,739          | 2,739                                 | 2,739                                        |
|                                   |                |                |                |                | 1              |                |                                       |                                              |
| NET BALANCE                       | 16,587         | 2,927          | 2,820          | 2,230          | 2,739          | 2,739          | 4,792                                 | 5,739                                        |
| DECEDIAL CINID                    |                |                |                |                | $\vdash$       |                |                                       |                                              |
| RESERVE FUND                      |                |                |                |                | 1              |                |                                       |                                              |
| RECEIPTS Membership Fees          | 7,500          | 7,500          | 15,000         | 30,000         | 15,000         | 15,000         | 0                                     | F2 F00 Forecasting 7 calca in 2020           |
| Operating Fund Contribution       | 13,374         | 7,500          | 9,900          | 30,000         | 10,000         | 10,000         | 0                                     | 52,500 Forecasting 7 sales in 2020<br>15,000 |
| Waterfront Fund Contribution      | 13,374         | 19,000         | 8,000          | 7,000          | 7,000          | 4,000          | 0                                     | 5,000                                        |
| Dues Fund Contribution            | l "I           | 7,000          | 0,000          | 0,000          | 7,000          | 4,000          | 0                                     | 0                                            |
| Interest                          | <u>1,036</u>   | 1,015          | 1,100          | 91 <u>5</u>    | <u>838</u>     | 1,100          | <u>2,039</u>                          | 2,400 Higher interest rate CD's @ BHFS       |
|                                   |                |                |                |                |                |                | · · · · · · · · · · · · · · · · · · · |                                              |
| TOTAL RECEIPTS                    | 21,910         | 34,515         | 34,000         | 37,915         | 32,838         | 30,100         | 2,039                                 | 74,900                                       |
|                                   |                |                |                |                | 1              |                |                                       |                                              |
| DISBURSEMENTS                     | اا             | 40.005         |                | 60.075         | 6.50           | 05.05          | _                                     | 05 000 0 0 0 0 0 0 0 0 0 0 0 0 0 0 0 0       |
| Expenditures                      | 11,419         | 43,000         | 36,258         | 23,875         | 64,504         | 65,000         | 0                                     | 65,000 Great room; Bathroom final misc items |
| Discretionary (Contingonary)      | ا ہا           | F 000          | 0.760          | 0 000          | 0 040          | 10,000         | 1 000                                 | 10 000 Piano, Web site redesign              |
| Discretionary (Contingency)       | <u>0</u>       | <u>5,000</u>   | 9,760          | <u>9,803</u>   | <u>9,818</u>   | 10,000         | <u>1,800</u>                          | 10,000                                       |
| TOTAL DISBURSEMENTS               | 11,419         | 48,000         | 46,017         | 33,678         | 74,322         | 75,000         | 1,800                                 | 75,000                                       |
|                                   | 1              | 1              | 1 . 1          |                | 1 . 1          | ]              |                                       |                                              |
| YEAR BALANCE                      | 10,491         | (13,485)       | (12,017)       | 4,237          | (41,484)       | (44,900)       | 239                                   | (100)                                        |
| BALANCE FORWARD                   | <u>307,006</u> | <u>317,497</u> | <u>304,012</u> | <u>291,994</u> | <u>296,232</u> | <u>254,748</u> | <u>254,748</u>                        | <u>254,748</u>                               |
| NET BALANCE                       | 317,497        | 304,012        | 291,994        | 296,232        | 254,748        | 209,848        | 254,987                               | 254,648                                      |
|                                   |                |                |                |                |                |                |                                       |                                              |
| DUES FUND                         | 1              |                | 1              | 1              | 1              |                |                                       |                                              |
| Receipts                          | 3,050          | 3,050          | 3,100          | 3,050          | 3,000          | 3,050          | 2,900                                 | 3,000                                        |
| Disbursements                     | (1,572)        | (1,552)        | (925)          | (5,380)        | (4,388)        | (3,000)        | (109)                                 |                                              |
| Contribution to Reserve Fund      | 0              | (7,000)        | 0              | 0              | 0              | 0              | 0                                     | 0                                            |
| Balance Forward                   | <u>7,054</u>   | <u>8,533</u>   | <u>3,031</u>   | <u>5,206</u>   | <u>2,876</u>   | <u>1,488</u>   | <u>1,488</u>                          | <u>1,488</u>                                 |
| NET BALANCE                       | 8,533          | 3,031          | 5,206          | 2,876          | 1,488          | 1,538          | 4,280                                 | 3,488                                        |
|                                   |                |                |                |                |                |                |                                       |                                              |
| CASH SUMMARY                      |                |                |                |                |                |                |                                       |                                              |
| Operating Fund                    | 2,064          | 8,054          | 9,927          | -1,127         | 33,981         | 35,216         | 107,293                               | 32,266                                       |
| Reserve Fund                      | 317,497        | 304,012        | 291,994        | 296,232        | 254,748        | 209,848        | 254,987                               | 254,648                                      |
| Dues Fund                         | 8,533          | 3,031          | 5,206          | 2,876          | 1,488          | 1,538          | 4,280                                 | 3,488                                        |
| Waterfront fund                   | <u>16,587</u>  | 2,927          | 2,820          | 2,230          | 2,739          | <u>2,739</u>   | 4,792                                 | <u>5,739</u>                                 |
| TOTAL CASH                        | \$344,681      | \$318,024      | \$309,948      | \$300,210      | \$292,957      | \$249,342      | \$371,351                             | \$296,142                                    |