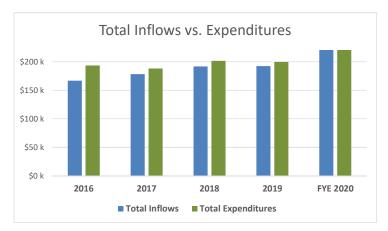

## Oakledge Financial Summary thru June 30, 2020

|                                   | 2015 Final     | 2016 Final     | 2017 Final     | 2018 Final     | 2019 Final     | 2020 Budget    | 2020 YTD                              | 2020 YE Forecast Comments                    |
|-----------------------------------|----------------|----------------|----------------|----------------|----------------|----------------|---------------------------------------|----------------------------------------------|
| OPERATING FUND                    |                |                |                |                |                |                |                                       |                                              |
| INCOME                            |                |                |                |                | 1              |                |                                       |                                              |
| Annual Assessments                | 139,200        | 140,300        | 142,600        | 140,600        | 156,000        | 158,600        | 150,790                               | 158,600                                      |
| Interest                          | 22             | 32             | 16             | 33             | 54             | 35             | 0                                     | 79                                           |
| Other                             | <u>o</u>       | <u>280</u>     | <u>0</u>       | <u>0</u>       | 0              | <u>0</u>       | <u>0</u>                              | <u>0</u>                                     |
| TOTAL INCOME                      | 139,222        | 140,612        | 142,616        | 140,633        | 156,054        | 158,635        | 150,790                               | 158,679                                      |
|                                   |                |                |                |                |                |                |                                       |                                              |
| EXPENSES                          |                |                |                |                |                |                |                                       |                                              |
| Maintenance Contract              | 73,999         | 78,556         | 79,566         | 81,440         | 83,100         | 86,000         | 51,425                                | 85,593                                       |
| Repairs/Genl Maint                | 27,129         | 16,865         | 17,090         | 34,250         | 20,701         | 23,000         | 6,174                                 | 21,513                                       |
| Roads                             | 16,390         | 21,667         | 13,014         | 20,032         | 16,116         | 21,200         | 4,329                                 | 20,000                                       |
| Electric                          | 8,592          | 6,656          | 5,561          | 6,735          | 7,077          | 8,000          | 5,276                                 | 7,360                                        |
| General/Admin                     | 193            | 682            | 303            | 430            | 611            | 600            | 626                                   | 700 Taxes, web hosting                       |
| Insurance                         | 12,028         | 12,030         | 7,201          | 7,705          | 8,068          | 7,500          | 8,828                                 | 8,828                                        |
| Operating Expenses - Other        | 0              | 0              | 0              | 0              | 0              | 0              | 0                                     | 0                                            |
| Telephone / Internet              | <u>1,160</u>   | <u>1,062</u>   | <u>1,089</u>   | <u>1,096</u>   | <u>1,395</u>   | <u>1,100</u>   | <u>819</u>                            | 1,400 Comcast internet & basic phone line    |
| TOTAL EXPENSES                    | 139,490        | 137,517        | 123,824        | 151,687        | 137,253        | 147,400        | 77,478                                | 145,394                                      |
|                                   | ,              |                |                |                |                | ,              | , -                                   |                                              |
| YEAR NET INCOME BALANCE           | (268)          | 3,095          | 18,793         | (11,055)       | 18,987         | 11,235         | 73,312                                | 13,285                                       |
| Operating Contribution to Reserve | (13,374)       | 0              | (9,900)        | 0              | (10,000)       | (10,000)       | 0                                     | (15,000)                                     |
| Transfer from reserve             | 11,419         | 48,000         | 47,800         | 33,678         | 74,322         | 75,000         | 1,800                                 | 75,000                                       |
| Reserve Fund Expenses             | (10,963)       | (45,105)       | (54,820)       | (33,678)       | (48,200)       | (75,000)       | (1,800)                               | (75,000)                                     |
| Prior Year Balance Forward        | 15,250         | 2,064          | 8,054          | 9,927          | (1,127)        | 33,981         | 33,981                                | 33,981                                       |
| NET BALANCE                       | 2,064          | 8,054          | 9,927          | (1,127)        | 33,981         | 35,216         | 107,293                               | 32,266                                       |
| NET BALANGE                       | 2,004          | 0,034          | 3,321          | (1,121)        | 33,301         | 33,210         | 107,233                               | 32,200                                       |
| WATERFRONT FUND                   |                |                | <del></del>    |                | $\vdash$       |                |                                       |                                              |
| Receipts                          | 15,610         | 14,795         | 16,535         | 17,250         | 17,375         | 16,000         | 7,300                                 | 19,000                                       |
| Disbursements                     | (10,514)       | (9,455)        | (8,642)        | (10,840)       | (9,866)        | (12,000)       | (5,248)                               | (11,000)                                     |
| Contribution to Reserve Fund      | (10,514)       | (19,000)       | (8,000)        | (7,000)        | (7,000)        | (4,000)        | (3,240)                               | (5,000)                                      |
| Balance Forward                   | 11,492         | 16,587         | 2,927          | 2,820          | 2,230          | 2,739          | 2,739                                 | 2,739                                        |
|                                   |                |                |                |                | 1              |                |                                       |                                              |
| NET BALANCE                       | 16,587         | 2,927          | 2,820          | 2,230          | 2,739          | 2,739          | 4,792                                 | 5,739                                        |
| DECEDIAL CINID                    |                |                |                |                | $\vdash$       |                |                                       |                                              |
| RESERVE FUND                      |                |                |                |                | 1              |                |                                       |                                              |
| RECEIPTS Membership Fees          | 7,500          | 7,500          | 15,000         | 30,000         | 15,000         | 15,000         | 0                                     | F2 F00 Forecasting 7 calca in 2020           |
| Operating Fund Contribution       | 13,374         | 7,500          | 9,900          | 30,000         | 10,000         | 10,000         | 0                                     | 52,500 Forecasting 7 sales in 2020<br>15,000 |
| Waterfront Fund Contribution      | 13,374         | 19,000         | 8,000          | 7,000          | 7,000          | 4,000          | 0                                     | 5,000                                        |
| Dues Fund Contribution            | l "I           | 7,000          | 0,000          | 0,000          | 7,000          | 4,000          | 0                                     | 0                                            |
| Interest                          | <u>1,036</u>   | 1,015          | 1,100          | 91 <u>5</u>    | <u>838</u>     | 1,100          | <u>2,039</u>                          | 2,400 Higher interest rate CD's @ BHFS       |
|                                   |                |                |                |                |                |                | · · · · · · · · · · · · · · · · · · · |                                              |
| TOTAL RECEIPTS                    | 21,910         | 34,515         | 34,000         | 37,915         | 32,838         | 30,100         | 2,039                                 | 74,900                                       |
|                                   |                |                |                |                | 1              |                |                                       |                                              |
| DISBURSEMENTS                     | اا             | 40.005         |                | 60.075         | 6.50           | 05.05          | _                                     | 05 000 0 0 0 0 0 0 0 0 0 0 0 0 0 0 0 0       |
| Expenditures                      | 11,419         | 43,000         | 36,258         | 23,875         | 64,504         | 65,000         | 0                                     | 65,000 Great room; Bathroom final misc items |
| Discretionary (Contingonary)      | ا ہا           | F 000          | 0.760          | 0 000          | 0 040          | 10,000         | 1 000                                 | 10 000 Piano, Web site redesign              |
| Discretionary (Contingency)       | <u>0</u>       | <u>5,000</u>   | 9,760          | <u>9,803</u>   | <u>9,818</u>   | 10,000         | <u>1,800</u>                          | 10,000                                       |
| TOTAL DISBURSEMENTS               | 11,419         | 48,000         | 46,017         | 33,678         | 74,322         | 75,000         | 1,800                                 | 75,000                                       |
|                                   | 1              | 1              | 1 . 1          |                | 1 . 1          | ]              |                                       |                                              |
| YEAR BALANCE                      | 10,491         | (13,485)       | (12,017)       | 4,237          | (41,484)       | (44,900)       | 239                                   | (100)                                        |
| BALANCE FORWARD                   | <u>307,006</u> | <u>317,497</u> | <u>304,012</u> | <u>291,994</u> | <u>296,232</u> | <u>254,748</u> | <u>254,748</u>                        | <u>254,748</u>                               |
| NET BALANCE                       | 317,497        | 304,012        | 291,994        | 296,232        | 254,748        | 209,848        | 254,987                               | 254,648                                      |
|                                   |                |                |                |                |                |                |                                       |                                              |
| DUES FUND                         | 1              |                | 1              | 1              | 1              |                |                                       |                                              |
| Receipts                          | 3,050          | 3,050          | 3,100          | 3,050          | 3,000          | 3,050          | 2,900                                 | 3,000                                        |
| Disbursements                     | (1,572)        | (1,552)        | (925)          | (5,380)        | (4,388)        | (3,000)        | (109)                                 |                                              |
| Contribution to Reserve Fund      | 0              | (7,000)        | 0              | 0              | 0              | 0              | 0                                     | 0                                            |
| Balance Forward                   | <u>7,054</u>   | <u>8,533</u>   | <u>3,031</u>   | <u>5,206</u>   | <u>2,876</u>   | <u>1,488</u>   | <u>1,488</u>                          | <u>1,488</u>                                 |
| NET BALANCE                       | 8,533          | 3,031          | 5,206          | 2,876          | 1,488          | 1,538          | 4,280                                 | 3,488                                        |
|                                   |                |                |                |                |                |                |                                       |                                              |
| CASH SUMMARY                      |                |                |                |                |                |                |                                       |                                              |
| Operating Fund                    | 2,064          | 8,054          | 9,927          | -1,127         | 33,981         | 35,216         | 107,293                               | 32,266                                       |
| Reserve Fund                      | 317,497        | 304,012        | 291,994        | 296,232        | 254,748        | 209,848        | 254,987                               | 254,648                                      |
| Dues Fund                         | 8,533          | 3,031          | 5,206          | 2,876          | 1,488          | 1,538          | 4,280                                 | 3,488                                        |
| Waterfront fund                   | <u>16,587</u>  | 2,927          | 2,820          | 2,230          | 2,739          | <u>2,739</u>   | 4,792                                 | <u>5,739</u>                                 |
| TOTAL CASH                        | \$344,681      | \$318,024      | \$309,948      | \$300,210      | \$292,957      | \$249,342      | \$371,351                             | \$296,142                                    |