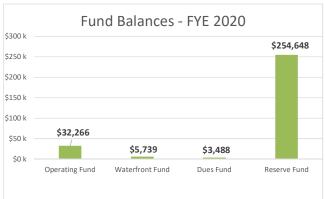

## Oakledge Financial Summary thru June 30, 2020

|                                   | 2015 Final     | 2016 Final     | 2017 Final     | 2018 Final     | 2019 Final     | 2020 Budget    | 2020 YTD                              | 2020 YE Forecast Comments                    |
|-----------------------------------|----------------|----------------|----------------|----------------|----------------|----------------|---------------------------------------|----------------------------------------------|
| OPERATING FUND                    |                |                |                |                |                |                |                                       |                                              |
| INCOME                            |                |                |                |                | 1              |                |                                       |                                              |
| Annual Assessments                | 139,200        | 140,300        | 142,600        | 140,600        | 156,000        | 158,600        | 150,790                               | 158,600                                      |
| Interest                          | 22             | 32             | 16             | 33             | 54             | 35             | 0                                     | 79                                           |
| Other                             | <u>o</u>       | <u>280</u>     | <u>0</u>       | <u>0</u>       | 0              | <u>0</u>       | <u>0</u>                              | <u>0</u>                                     |
| TOTAL INCOME                      | 139,222        | 140,612        | 142,616        | 140,633        | 156,054        | 158,635        | 150,790                               | 158,679                                      |
|                                   |                |                |                |                |                |                |                                       |                                              |
| EXPENSES                          |                |                |                |                |                |                |                                       |                                              |
| Maintenance Contract              | 73,999         | 78,556         | 79,566         | 81,440         | 83,100         | 86,000         | 51,425                                | 85,593                                       |
| Repairs/Genl Maint                | 27,129         | 16,865         | 17,090         | 34,250         | 20,701         | 23,000         | 6,174                                 | 21,513                                       |
| Roads                             | 16,390         | 21,667         | 13,014         | 20,032         | 16,116         | 21,200         | 4,329                                 | 20,000                                       |
| Electric                          | 8,592          | 6,656          | 5,561          | 6,735          | 7,077          | 8,000          | 5,276                                 | 7,360                                        |
| General/Admin                     | 193            | 682            | 303            | 430            | 611            | 600            | 626                                   | 700 Taxes, web hosting                       |
| Insurance                         | 12,028         | 12,030         | 7,201          | 7,705          | 8,068          | 7,500          | 8,828                                 | 8,828                                        |
| Operating Expenses - Other        | 0              | 0              | 0              | 0              | 0              | 0              | 0                                     | 0                                            |
| Telephone / Internet              | <u>1,160</u>   | <u>1,062</u>   | <u>1,089</u>   | <u>1,096</u>   | <u>1,395</u>   | <u>1,100</u>   | <u>819</u>                            | 1,400 Comcast internet & basic phone line    |
| TOTAL EXPENSES                    | 139,490        | 137,517        | 123,824        | 151,687        | 137,253        | 147,400        | 77,478                                | 145,394                                      |
|                                   | ,              |                |                |                |                | ,              | , -                                   |                                              |
| YEAR NET INCOME BALANCE           | (268)          | 3,095          | 18,793         | (11,055)       | 18,987         | 11,235         | 73,312                                | 13,285                                       |
| Operating Contribution to Reserve | (13,374)       | 0              | (9,900)        | 0              | (10,000)       | (10,000)       | 0                                     | (15,000)                                     |
| Transfer from reserve             | 11,419         | 48,000         | 47,800         | 33,678         | 74,322         | 75,000         | 1,800                                 | 75,000                                       |
| Reserve Fund Expenses             | (10,963)       | (45,105)       | (54,820)       | (33,678)       | (48,200)       | (75,000)       | (1,800)                               | (75,000)                                     |
| Prior Year Balance Forward        | 15,250         | 2,064          | 8,054          | 9,927          | (1,127)        | 33,981         | 33,981                                | 33,981                                       |
| NET BALANCE                       | 2,064          | 8,054          | 9,927          | (1,127)        | 33,981         | 35,216         | 107,293                               | 32,266                                       |
| NET BALANGE                       | 2,004          | 0,034          | 3,321          | (1,121)        | 33,301         | 33,210         | 107,233                               | 32,200                                       |
| WATERFRONT FUND                   |                |                | <del></del>    |                | $\vdash$       |                |                                       |                                              |
| Receipts                          | 15,610         | 14,795         | 16,535         | 17,250         | 17,375         | 16,000         | 7,300                                 | 19,000                                       |
| Disbursements                     | (10,514)       | (9,455)        | (8,642)        | (10,840)       | (9,866)        | (12,000)       | (5,248)                               | (11,000)                                     |
| Contribution to Reserve Fund      | (10,514)       | (19,000)       | (8,000)        | (7,000)        | (7,000)        | (4,000)        | (3,240)                               | (5,000)                                      |
| Balance Forward                   | 11,492         | 16,587         | 2,927          | 2,820          | 2,230          | 2,739          | 2,739                                 | 2,739                                        |
|                                   |                |                |                |                | 1              |                |                                       |                                              |
| NET BALANCE                       | 16,587         | 2,927          | 2,820          | 2,230          | 2,739          | 2,739          | 4,792                                 | 5,739                                        |
| DECEDIAL CINID                    |                |                |                |                | $\vdash$       |                |                                       |                                              |
| RESERVE FUND                      |                |                |                |                | 1              |                |                                       |                                              |
| RECEIPTS Membership Fees          | 7,500          | 7,500          | 15,000         | 30,000         | 15,000         | 15,000         | 0                                     | F2 F00 Forecasting 7 calca in 2020           |
| Operating Fund Contribution       | 13,374         | 7,500          | 9,900          | 30,000         | 10,000         | 10,000         | 0                                     | 52,500 Forecasting 7 sales in 2020<br>15,000 |
| Waterfront Fund Contribution      | 13,374         | 19,000         | 8,000          | 7,000          | 7,000          | 4,000          | 0                                     | 5,000                                        |
| Dues Fund Contribution            | l "I           | 7,000          | 0,000          | 0,000          | 7,000          | 4,000          | 0                                     | 0                                            |
| Interest                          | <u>1,036</u>   | 1,015          | 1,100          | 91 <u>5</u>    | <u>838</u>     | 1,100          | <u>2,039</u>                          | 2,400 Higher interest rate CD's @ BHFS       |
|                                   |                |                |                |                |                |                | · · · · · · · · · · · · · · · · · · · |                                              |
| TOTAL RECEIPTS                    | 21,910         | 34,515         | 34,000         | 37,915         | 32,838         | 30,100         | 2,039                                 | 74,900                                       |
|                                   |                |                |                |                | 1              |                |                                       |                                              |
| DISBURSEMENTS                     | اا             | 40.005         |                | 60.075         | 6.50           | 05.05          | _                                     | 05 000 0 0 0 0 0 0 0 0 0 0 0 0 0 0 0 0       |
| Expenditures                      | 11,419         | 43,000         | 36,258         | 23,875         | 64,504         | 65,000         | 0                                     | 65,000 Great room; Bathroom final misc items |
| Discretionary (Contingonary)      | ا ہا           | F 000          | 0.760          | 0 000          | 0 040          | 10,000         | 1 000                                 | 10 000 Piano, Web site redesign              |
| Discretionary (Contingency)       | <u>0</u>       | <u>5,000</u>   | 9,760          | <u>9,803</u>   | <u>9,818</u>   | 10,000         | <u>1,800</u>                          | 10,000                                       |
| TOTAL DISBURSEMENTS               | 11,419         | 48,000         | 46,017         | 33,678         | 74,322         | 75,000         | 1,800                                 | 75,000                                       |
|                                   | 1              | 1              | 1 . 1          |                | 1 . 1          | ]              |                                       |                                              |
| YEAR BALANCE                      | 10,491         | (13,485)       | (12,017)       | 4,237          | (41,484)       | (44,900)       | 239                                   | (100)                                        |
| BALANCE FORWARD                   | <u>307,006</u> | <u>317,497</u> | <u>304,012</u> | <u>291,994</u> | <u>296,232</u> | <u>254,748</u> | <u>254,748</u>                        | <u>254,748</u>                               |
| NET BALANCE                       | 317,497        | 304,012        | 291,994        | 296,232        | 254,748        | 209,848        | 254,987                               | 254,648                                      |
|                                   |                |                |                |                |                |                |                                       |                                              |
| DUES FUND                         | 1              |                | 1              | 1              | 1              |                |                                       |                                              |
| Receipts                          | 3,050          | 3,050          | 3,100          | 3,050          | 3,000          | 3,050          | 2,900                                 | 3,000                                        |
| Disbursements                     | (1,572)        | (1,552)        | (925)          | (5,380)        | (4,388)        | (3,000)        | (109)                                 |                                              |
| Contribution to Reserve Fund      | 0              | (7,000)        | 0              | 0              | 0              | 0              | 0                                     | 0                                            |
| Balance Forward                   | <u>7,054</u>   | <u>8,533</u>   | <u>3,031</u>   | <u>5,206</u>   | <u>2,876</u>   | <u>1,488</u>   | <u>1,488</u>                          | <u>1,488</u>                                 |
| NET BALANCE                       | 8,533          | 3,031          | 5,206          | 2,876          | 1,488          | 1,538          | 4,280                                 | 3,488                                        |
|                                   |                |                |                |                |                |                |                                       |                                              |
| CASH SUMMARY                      |                |                |                |                |                |                |                                       |                                              |
| Operating Fund                    | 2,064          | 8,054          | 9,927          | -1,127         | 33,981         | 35,216         | 107,293                               | 32,266                                       |
| Reserve Fund                      | 317,497        | 304,012        | 291,994        | 296,232        | 254,748        | 209,848        | 254,987                               | 254,648                                      |
| Dues Fund                         | 8,533          | 3,031          | 5,206          | 2,876          | 1,488          | 1,538          | 4,280                                 | 3,488                                        |
| Waterfront fund                   | <u>16,587</u>  | 2,927          | 2,820          | 2,230          | 2,739          | <u>2,739</u>   | 4,792                                 | <u>5,739</u>                                 |
| TOTAL CASH                        | \$344,681      | \$318,024      | \$309,948      | \$300,210      | \$292,957      | \$249,342      | \$371,351                             | \$296,142                                    |